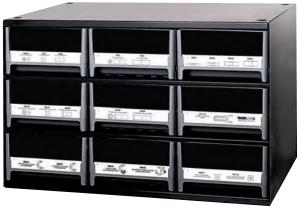

Each drawer is clearly labeled with product icons so that the desired part can be found quickly. The contents of the kit are shown below.

- Imperial and Metric Kits
- Heavy-Duty, Welded Steel Frame Cabinet
- Fully Stocked with Labeled Drawers
- Cabinets can be Wall-Mounted or Stacked
- Use to Organize Your Lab

9 Drawer Cabinet: 11" x 17" x 11" (279 mm x 432 mm x 279 mm) Drawer Size: 5.19" x 3.06" x 10.56" (132 mm x 78 mm x 268 mm)

> **Additional Savings Over Buying Individual Components**

ITEM # RS05P RS1P RS2P RS3P RS4P RS05 RS1 RS2 RS3 RS4 RS05P/M RS1P/M RS2P/M RS3P/M RS4P/M RS12/M RS25/M RS50/M RS75/M RS100/M QTY 5 5 3 5 2 5