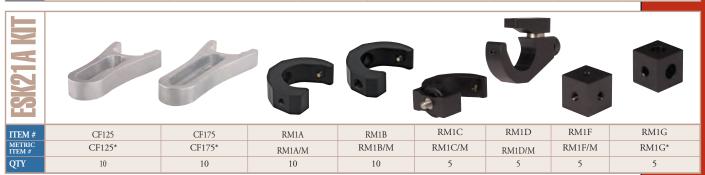

## **Pillar Post Essentials Kit**

The ESK21A(/M) Pillar Post Essentials Kit contains 125 of our most popular Ø1" pillar posts, bases, construction cubes, and post clamps. These components are extremely helpful when building stable optical platforms.