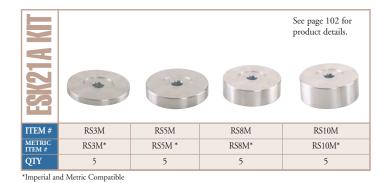

## **Pillar Post Essentials Kit**

The ESK21A(/M) Pillar Post Essentials Kit contains 125 of our most popular Ø1" pillar posts, bases, construction cubes, and post clamps. These components are extremely helpful when building stable optical platforms.

\*Imperial and Metric Compatible

| ITEM # | METRIC ITEM # | \$          | £          | €          | RMB         | DESCRIPTION                |
|--------|---------------|-------------|------------|------------|-------------|----------------------------|
| ESK21A | ESK21A/M      | \$ 2,395.80 | £ 1,725.00 | € 2.084,30 | ¥ 19,094.50 | Pillar Post Essentials Kit |