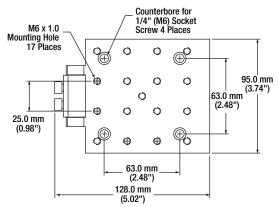

In addition to an array of M6 x 1.0 tapped mounting holes, the underside of the carriage is machined with M6 (1/4") counterbores specifically spaced to mate with the end of an XT95 Series Rail. This allows one XT95 rail to be mounted perpendicular to another at any point along the first rail's length.

## XT95 Optical Table Base Plate

The XT95P3 is primarily used when constructing rigid vertical structures with XT95 rails. The plate affixes to an open end of an XT95 rail via four M6 counterbored holes. Two M6 (1/4") clearance slots can then be used to fasten the assembly to an optical table as pictured to the right. This plate is intended to connect the XT95 rail to either an imperial (1/4"-20) or a metric (M6 x 1.0) optical table.