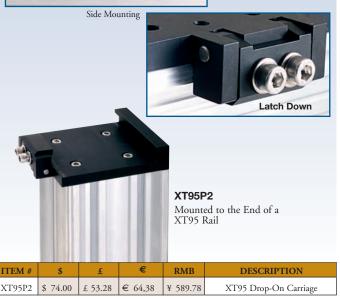

The XT95P2 Drop-On Carriage is designed with a swinging clamp arm, actuated by two M6 x 1.0 socket head cap screws. The swing design allows the drop-on carriage to be placed directly onto the rail (i.e., the carriage does not need to be slid on from an open rail end as is required with the XT95P1). The carriage is ideal for dynamic positioning of an optomechanical assembly along the entire length of a rail system (pictured above).

These three photographs illustrate how the XT95P2 can be attached to either the side or the end of our XT95 heavyduty rail.

VTOEDO