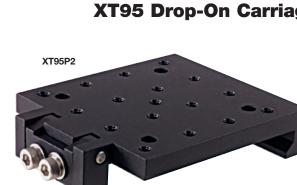

The XT95P2 Drop-On Carriage is designed with a swinging clamp arm, actuated by two M6 x 1.0 socket head cap screws. The swing design allows the drop-on carriage to be placed directly onto the rail (i.e., the carriage does not need to be slid on from an open rail end as is required with the XT95P1). The carriage is ideal for dynamic positioning of an optomechanical assembly along the entire length of a rail system (pictured above).

In addition to an array of M6 x 1.0 tapped mounting holes, the underside of the carriage is machined with M6 (1/4") counterbores specifically spaced to mate with the end of an XT95 Series Rail. This allows one XT95 rail to be mounted perpendicular to another at any point along the first rail's length.