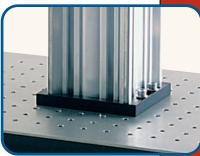

## XT95 Optical Table Base Plate

The XT95P3 is primarily used when constructing rigid vertical structures with XT95 rails. The plate affixes to an open end of an XT95 rail via four M6 counterbored holes. Two M6 (1/4") clearance slots can then be used to fasten the assembly to an optical table as pictured to the right. This plate is intended to connect the XT95 rail to either an imperial (1/4"-20) or a metric (M6 x 1.0) optical table.