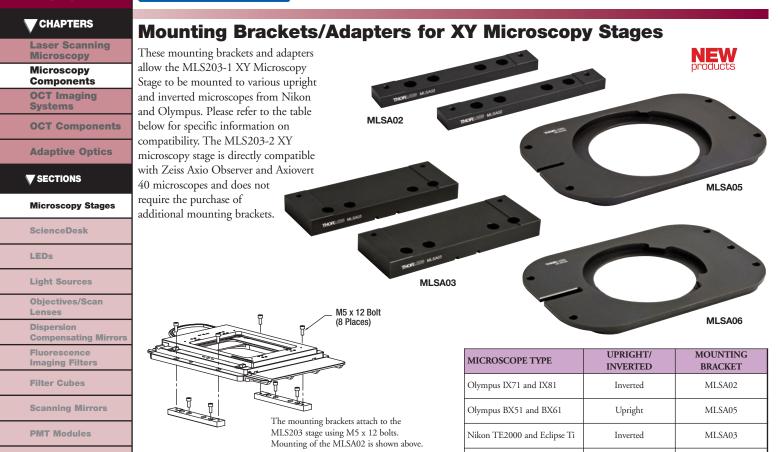

## Mounting Brackets for the MLS203-1 Series Stage

|         | ITEM # | \$        | £        | €        | RMB        | DESCRIPTION                                                 |
|---------|--------|-----------|----------|----------|------------|-------------------------------------------------------------|
|         | MLSA02 | \$ 105.00 | £ 75.60  | € 91,35  | ¥ 836.85   | Olympus IX71/IX81 Mounting Bracket for MLS203-1 Stage       |
| eticles | MLSA03 | \$ 129.00 | £ 92.88  | € 112,23 | ¥ 1,028.13 | Nikon TE2000/Eclipse Ti Mounting Bracket for MLS203-1 Stage |
| 0110100 | MLSA05 | \$ 350.00 | £ 252.00 | € 304,50 | ¥ 2,789.50 | Olympus BX51/61 Adapter for MLS203-1 Stage                  |
|         | MLSA06 | \$ 350.00 | £ 252.00 | € 304,50 | ¥ 2,789.50 | Nikon 50/80/90i Adapter for MLS203-1 Stage                  |

MLSA06