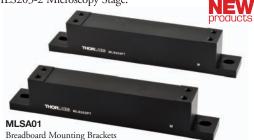

## **Breadboard Mounting Brackets**

The MLSA01 Brackets enable the MLS203-1 XY Microscopy Stage to be bolted to an optical table or breadboard, thereby facilitating the use of this stage in custom-built microscope setups or general photonics applications. The brackets, which are sold as a set of two, fit both imperial and metric mounting surfaces. Please note that these brackets are not compatible with the MLS203-2 Microscopy Stage.

## **Breadboard Mounting Brackets**

| ITEM # | \$        | £        | €        | RMB        | DESCRIPTION                                |
|--------|-----------|----------|----------|------------|--------------------------------------------|
| MLSA01 | \$ 155.00 | £ 111.60 | € 134,85 | ¥ 1,235.35 | Breadboard/Optical Table Mounting Brackets |