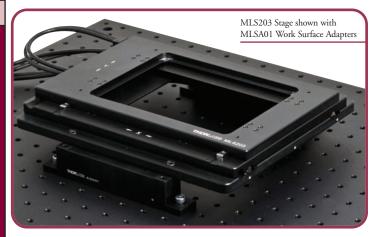

## **Breadboard Mounting Brackets**

The MLSA01 Brackets enable the MLS203-1 XY Microscopy Stage to be bolted to an optical table or breadboard, thereby facilitating the use of this stage in custom-built microscope setups or general photonics applications. The brackets, which are sold as a set of two, fit both imperial and metric mounting surfaces. Please note that these brackets are not compatible with the MLS203-2 Microscopy Stage.