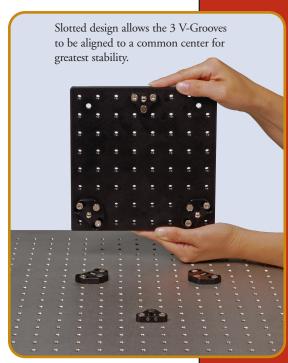

## **Kinematic Breadboard Seats**

The KBS98 kinematic seats can be used to convert any breadboard into a kinematic platform that can be removed and replaced with a high degree of accuracy. Two of the three seats of each set (top and bottom) have elongated slots to allow the seats to all point to a common center in the middle of the breadboard.

- Three Radial V-Groove Kinematic Design
- Build Your Own Kinematic Base System With Our Breadboards
- Magnetically Coupled With High Strength Rare-Earth Magnets
- 1/4"-20 (M6) 1" (25mm) Centers Turn Any Breadboard Into a Kinematic Base