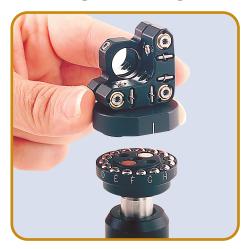

## **Indexing Mounting Base**

- Rotates in 15 Discrete Steps to Allow Precise Re-Directing of Shared Laser
- Repeatability Better than 10µrad
- #8-32 (M4) Mounting Holes

This Indexing Mounting Base is ideal for redirecting a laser to multiple targets on your optical table. Applications include precise switching of shared laser systems, directing optical signals to multiple test instruments, and easy exchange of optical components (with extra top mounts).

For best performance, ensure that the NX1F is securely attached to its support structure. A series of three #8-32 (M4-0.7) mounting holes are provided for non-post mounting applications.