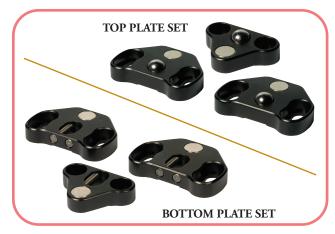

## **Kinematic Breadboard Seats**

The KBS98 kinematic seats can be used to convert any breadboard into a kinematic platform that can be removed and replaced with a high degree of accuracy. Two of the three seats of each set (top and bottom) have elongated slots to allow the seats to all point to a common center in the middle of the breadboard.

- Three Radial V-Groove Kinematic Design
- Build Your Own Kinematic Base System With Our Breadboards
- Magnetically Coupled With High Strength Rare-Earth Magnets
- 1/4"-20 (M6) 1" (25mm) Centers Turn Any Breadboard Into a Kinematic Base

| ITEM#  | \$         | £       | €        | RMB        | DESCRIPTION                                |
|--------|------------|---------|----------|------------|--------------------------------------------|
| KBS98  | \$ 133.10  | £ 83.90 | € 123,80 | ¥ 1,271.10 | Complete 6 Piece Kinematic Seat Set        |
| KBS98T | \$ \$66.55 | £ 41.95 | € 61,90  | ¥ 635.55   | 3 Piece Top Only Set of Kinematic Seats    |
| KBS98B | \$ \$66.55 | £ 41.95 | € 61,90  | ¥ 635.55   | 3 Piece Bottom Only Set of Kinematic Seats |