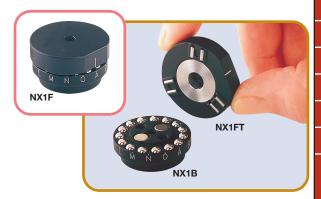

Apertures & Iris Diaphragms

Lens Tubes

**Cage Systems** 

| ITEM# | METRIC ITEM# | \$       | £       | €       | RMB      | DESCRIPTION                                 |
|-------|--------------|----------|---------|---------|----------|---------------------------------------------|
| NX1F  | NX1F/M       | \$ 79.00 | £ 49.80 | € 73,50 | ¥ 754.50 | Complete 15-Position Indexing Mounting Base |
| NX1B  | NX1B/M       | \$ 42.00 | £ 26.50 | € 39,10 | ¥ 401.10 | Extra Bottom Plate                          |
| NX1FT | NX1FT/M      | \$ 37.00 | £ 23.30 | € 34,40 | ¥ 353.40 | Extra Top Plate                             |